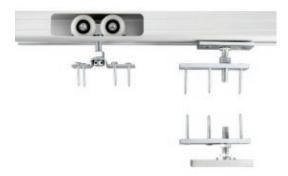

CF-415
Up to 120 lbs. [54 kg] per panel/leaf

CF-515
Up to 150 lbs. [68 kg] per panel/leaf

This medium-duty bi-folding kit comes with precision ball bearing, nylon tire wheels and our easy connect hangers. This combination ensures easy installation and adjustment, along with smooth and quiet door operation.

This heavy-duty bi-folding kit comes with ball bearing steel wheels and our easy connect hangers, which allow for easy installation and adjustment.